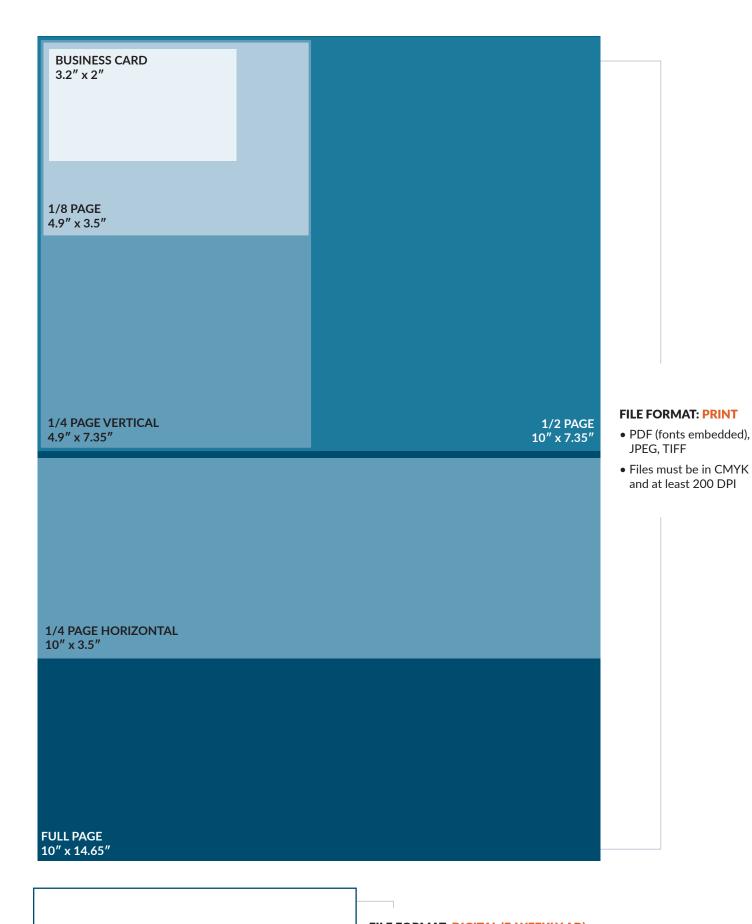

|                                                 | PRINT                            |                       |                           |  |  |  |  |
|-------------------------------------------------|----------------------------------|-----------------------|---------------------------|--|--|--|--|
|                                                 | DIMENSIONS<br>(W X H)            | B&W RATE<br>(MONTHLY) | 4-COLOR RATE<br>(MONTHLY) |  |  |  |  |
| BUSINESS<br>CARD                                | 3.2″ x 2″                        | \$75                  | n/a                       |  |  |  |  |
| 1/8 PAGE                                        | 4.9″ x 3.5″                      | \$175                 | \$210                     |  |  |  |  |
| 1/4 PAGE                                        | V: 4.9" x 7.35"<br>H: 10" x 3.5" | \$342                 | \$410                     |  |  |  |  |
| HALF PAGE                                       | 10″ x 7.35″                      | \$662                 | \$794                     |  |  |  |  |
| FULL PAGE                                       | 10″ x 14.65″                     | \$1,131               | \$1,142                   |  |  |  |  |
| BACK FULL<br>PAGE                               | 10″ x 14.65″                     | N/A                   | \$1,428                   |  |  |  |  |
| RECEIVE A 10% DISCOUNT WITH A 6+ MONTH CONTRACT |                                  |                       |                           |  |  |  |  |
| DIGITAL                                         |                                  |                       |                           |  |  |  |  |